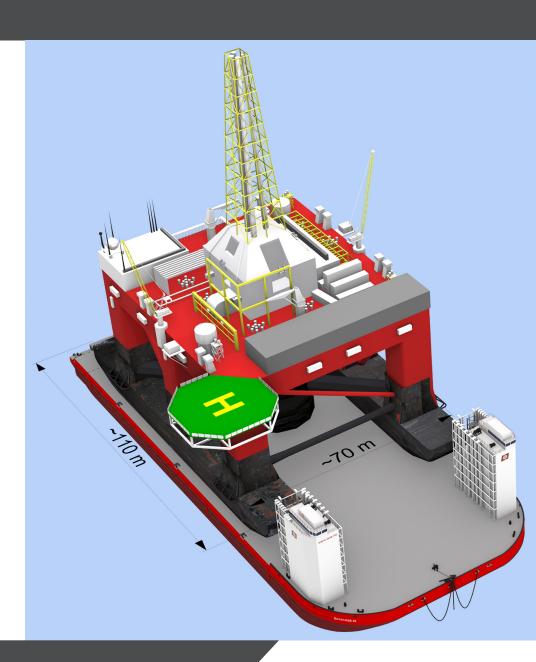

# **DESIGN**

| Dimensions                      |                       |
|---------------------------------|-----------------------|
| Length, Overall                 | 166 m                 |
| Breadth, Moulded                | 73.38 m               |
| Depth, moulded                  | 9.15 m                |
|                                 |                       |
| Cargo Capacities                |                       |
| Deadweight                      | Approx. 75.000 t      |
| Deck strength                   | 35 t/m <sup>2</sup>   |
|                                 |                       |
| Submerging Capacities           |                       |
| Submerging depth above deck     | 22.5 m                |
| Ballast pumps capacity          | 20.000 m <sup>3</sup> |
| 4 x Removable floatation towers |                       |
|                                 |                       |

## **KEY FEATURES**

- Dimensions 166 x 73.38 x 9.15 m
- Submerging capacities of 22.5 m above deck
- Heavy cargo up to approx. 75.000 t
- Deck strenght of 35 t/m<sup>2</sup>
- Ballast pump capacity of 20.000 m<sup>3</sup>/h
- 4 removable floatation towers
- Hybrid operation battery/generators/shore power

# **UNIQUE DESIGN**

Due to its versatile design and unique features, the Boabarge 39 is suitable to support a wide range of operations in various industries, such as;

- Load-out/Float-off operations
- Transport of vessels, rigs and heavy loads
- Drydocking operations
- Salvage operations
- Platform for construction and installation
- Decom operations