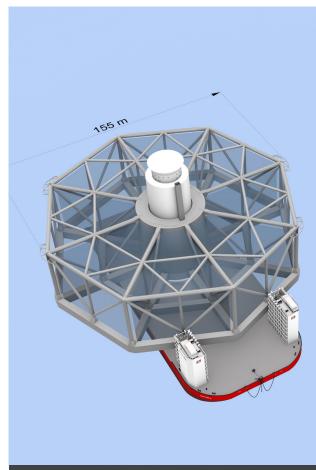

# **UNIQUE DESIGN**

Due to its versatile design and unique features, the Boabarge 39 is suitable to support a wide range of operations in various industries, such as;

- Load-out/Float-off operations
- Transport of vessels, rigs and heavy loads
- Drydocking operations
- Salvage operations
- Platform for construction and installation
- Decom operations