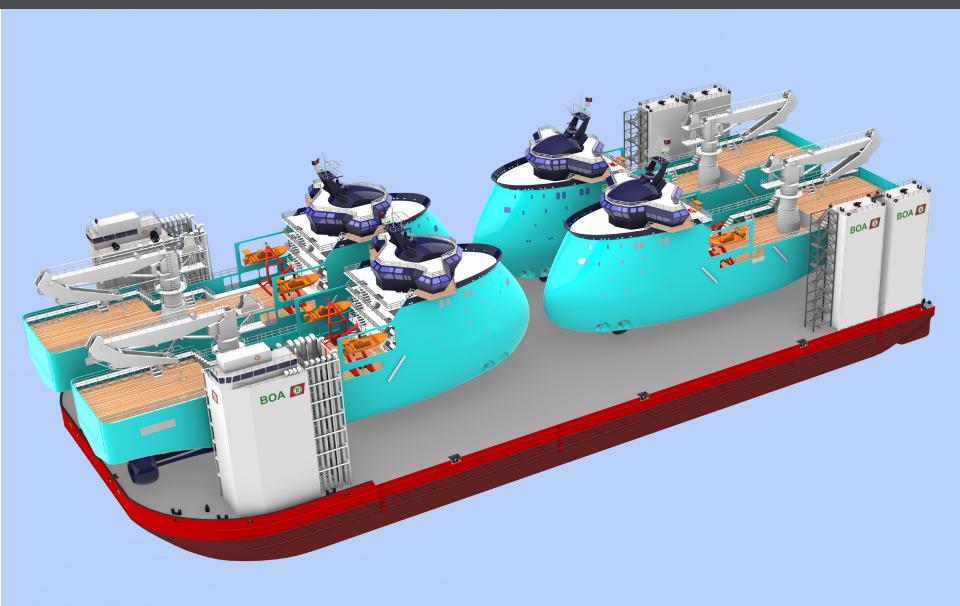

# **UNIQUE DESIGN**

Due to its versatile design and unique features, the Boabarge 39 is suitable to support a wide range of operations in various industries, such as;

- Load-out/Float-off operations
- Transport of vessels, rigs and heavy loads
- Drydocking operations
- Salvage operations
- Platform for construction and installation
- Decom operations

Civil Construction

Fish Farms