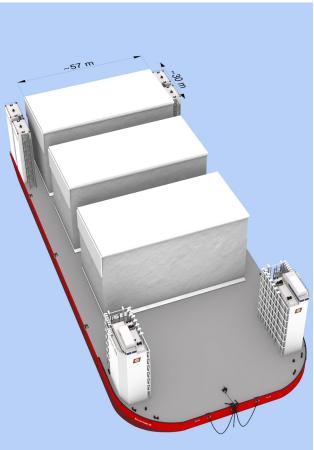

# **UNIQUE DESIGN**

Due to its versatile design and unique features, the Boabarge 39 is suitable to support a wide range of operations in various industries, such as;

- Load-out/Float-off operations
- Transport of vessels, rigs and heavy loads
- Drydocking operations
- Salvage operations
- Platform for construction and installation
- Decom operations