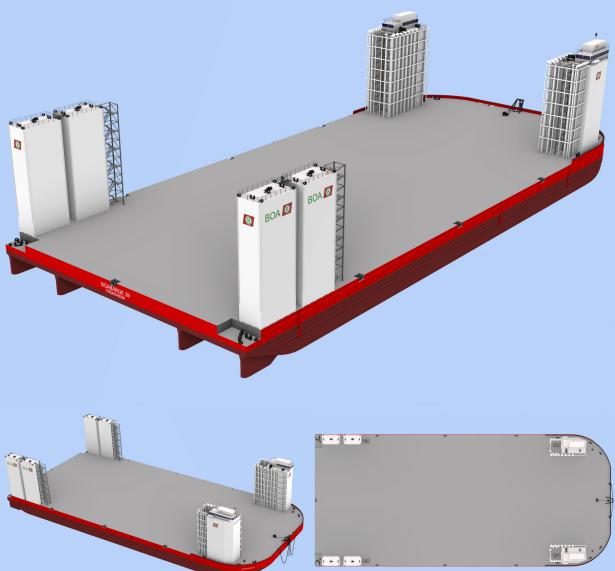

# **DESIGN**

| Dimensions                      |                       |
|---------------------------------|-----------------------|
| Length, Overall                 | 166 m                 |
| Breadth, Moulded                | 73.38 m               |
| Depth, moulded                  | 9.15 m                |
|                                 |                       |
| Cargo Capacities                |                       |
| Deadweight                      | Approx. 75.000 t      |
| Deck strength                   | 35 t/m <sup>2</sup>   |
|                                 |                       |
| Submerging Capacities           |                       |
| Submerging depth above deck     | 22.5 m                |
| Ballast pumps capacity          | 20.000 m <sup>3</sup> |
| 4 x Removable floatation towers |                       |
|                                 |                       |

## **KEY FEATURES**

- Dimensions 166 x 73.38 x 9.15 m
- Submerging capacities of 22.5 m above deck
- Heavy cargo up to approx. 75.000 t
- Deck strenght of 35 t/m<sup>2</sup>
- Ballast pump capacity of 20.000 m<sup>3</sup>/h
- 4 removable floatation towers
- Hybrid operation battery/generators/shore power

# **UNIQUE DESIGN**

Due to its versatile design and unique features, the Boabarge 39 is suitable to support a wide range of operations in various industries, such as;

- Load-out/Float-off operations
- Transport of vessels, rigs and heavy loads
- Drydocking operations
- Salvage operations
- Platform for construction and installation
- Decom operations