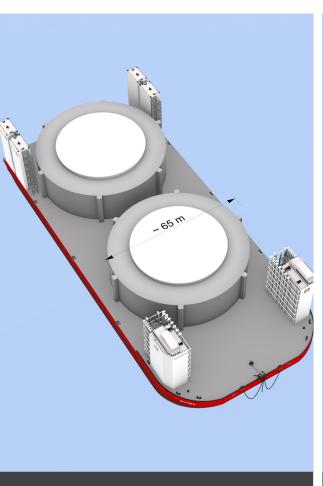

# **UNIQUE DESIGN**

Due to its versatile design and unique features, the Boabarge 39 is suitable to support a wide range of operations in various industries, such as;

- Load-out/Float-off operations
- Transport of vessels, rigs and heavy loads
- Drydocking operations
- Salvage operations
- Platform for construction and installation
- Decom operations