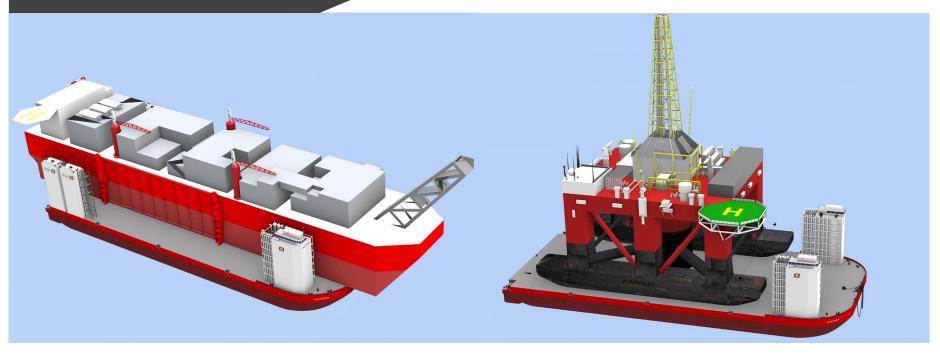

# **UNIQUE DESIGN**

Due to its versatile design and unique features, the Boabarge 39 is suitable to support a wide range of operations in various industries, such as;

- Load-out/Float-off operations
- Transport of vessels, rigs and heavy loads
- Drydocking operations
- Salvage operations
- Platform for construction and installation
- Decom operations

Civil Construction

Fish Farms

### Drydocking