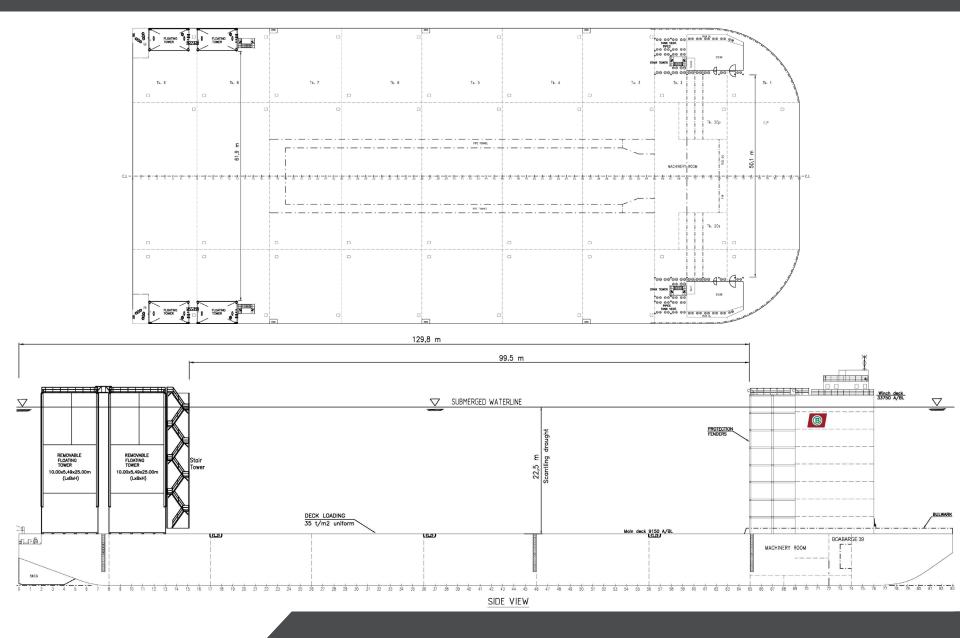

# **DESIGN**

| Dimensions                      |                       |
|---------------------------------|-----------------------|
| Length, Overall                 | 166 m                 |
| Breadth, Moulded                | 73.38 m               |
| Depth, moulded                  | 9.15 m                |
|                                 |                       |
| Cargo Capacities                |                       |
| Deadweight                      | Approx. 75.000 t      |
| Deck strength                   | 35 t/m <sup>2</sup>   |
|                                 |                       |
| Submerging Capacities           |                       |
| Submerging depth above deck     | 22.5 m                |
| Ballast pumps capacity          | 20.000 m <sup>3</sup> |
| 4 x Removable floatation towers |                       |
|                                 |                       |

## **KEY FEATURES**

- Dimensions 166 x 73.38 x 9.15 m
- Submerging capacities of 22.5 m above deck
- Heavy cargo up to approx. 75.000 t
- Deck strenght of 35 t/m<sup>2</sup>
- Ballast pump capacity of 20.000 m<sup>3</sup>/h
- 4 removable floatation towers
- Hybrid operation battery/generators/shore power