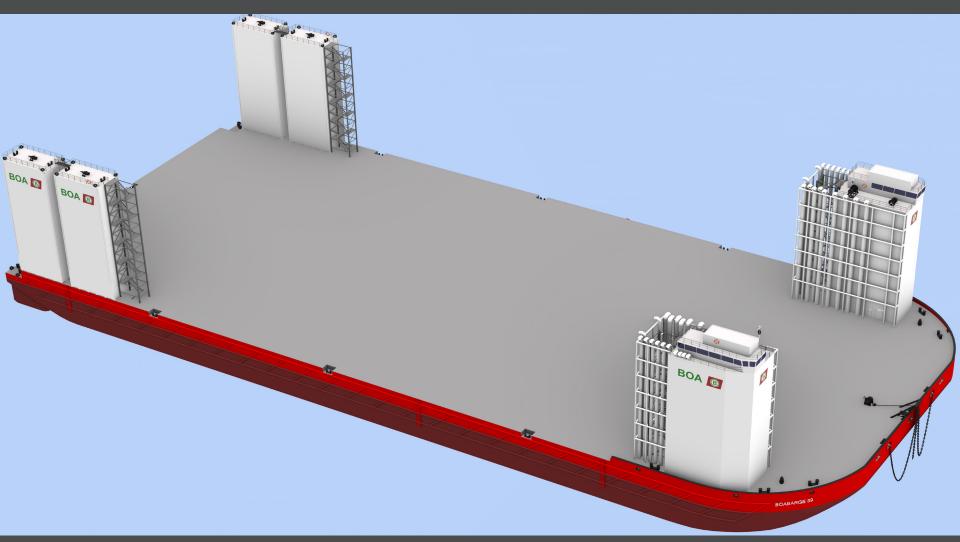

# **DESIGN**

| Dimensions                      |                       |
|---------------------------------|-----------------------|
| Length, Overall                 | 166 m                 |
| Breadth, Moulded                | 73.38 m               |
| Depth, moulded                  | 9.15 m                |
|                                 |                       |
| Cargo Capacities                |                       |
| Deadweight                      | Approx. 75.000 t      |
| Deck strength                   | 35 t/m <sup>2</sup>   |
|                                 |                       |
| Submerging Capacities           |                       |
| Submerging depth above deck     | 22.5 m                |
| Ballast pumps capacity          | 20.000 m <sup>3</sup> |
| 4 x Removable floatation towers |                       |
|                                 |                       |

## **KEY FEATURES**

- Dimensions 166 x 73.38 x 9.15 m
- Submerging capacities of 22.5 m above deck
- Heavy cargo up to approx. 75.000 t
- Deck strenght of 35 t/m<sup>2</sup>
- Ballast pump capacity of 20.000 m<sup>3</sup>/h
- 4 removable floatation towers
- Hybrid operation battery/generators/shore power

# **UNIQUE DESIGN**

Due to its versatile design and unique features, the Boabarge 39 is suitable to support a wide range of operations in various industries, such as;

- Load-out/Float-off operations
- Transport of vessels, rigs and heavy loads
- Drydocking operations
- Salvage operations
- Platform for construction and installation
- Decom operations