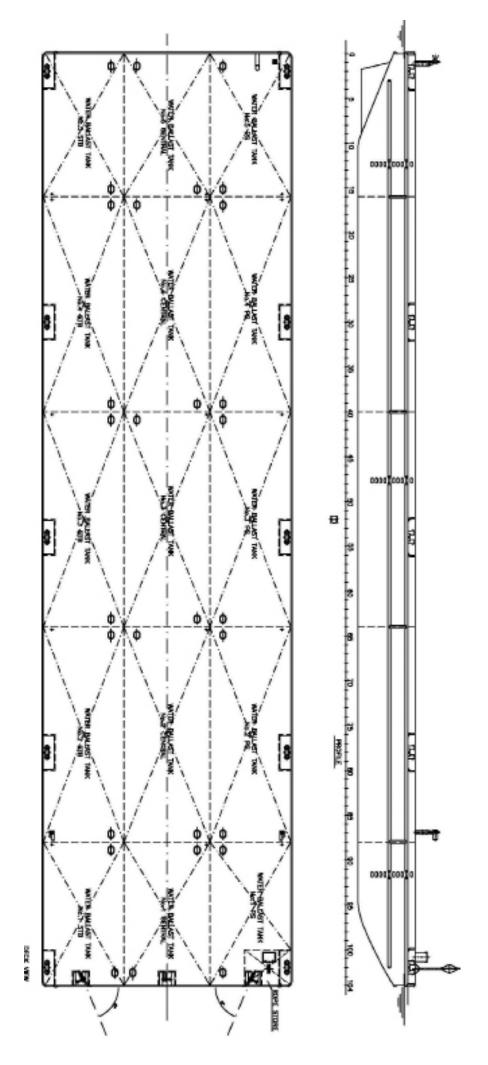

| Dimensions            |                     |
|-----------------------|---------------------|
| Length, Overall       | 65.00 m             |
| Breadth, moulded      | 17.25 m             |
| Depth, moulded        | 4.00 m              |
| Draught, fully loaded | 3.137 m             |
| Deck space            | 1120 m <sup>2</sup> |
| WEB Frame Spacing     | 0.625 m             |
| Gross tonnage         | 1159                |
| Net tonnage           | 345                 |

| Ballast System |                                                      |
|----------------|------------------------------------------------------|
| Tanks          | 15 x ballast tanks<br>Transv. bhd: 4<br>Long. bhd: 2 |