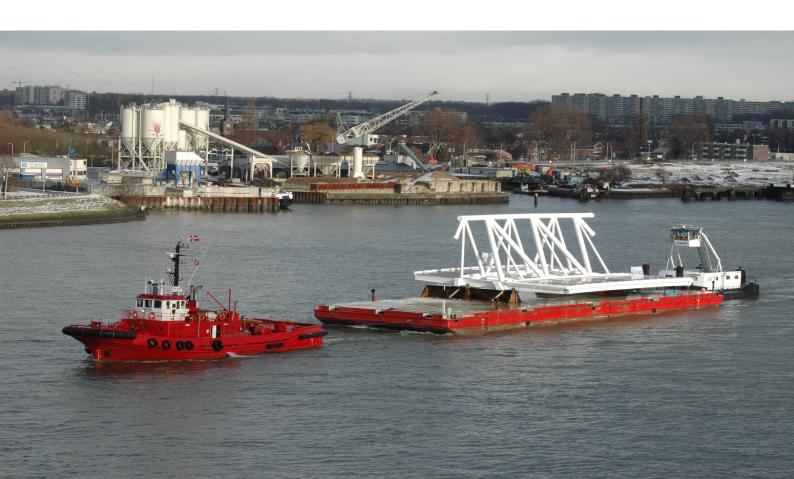

- Hull design for improved towing speed and consumption
- Complete flush deck
- Heavy cargo up to 2970 t
- Voluminous cargo up to 1120 m²
- Deck strength of 12t/m<sup>2</sup>

## BOABARGE 32/42 Heavy deck cargo barge

| Towing & Mooring Equipment |                                                                                                                                                     |  |
|----------------------------|-----------------------------------------------------------------------------------------------------------------------------------------------------|--|
| Smit Brackets              | Two Smit brackets, breaking load 250 tonnes.                                                                                                        |  |
| Towing Bridle              | One towing bridle made up of<br>56 mm dia. NVK2 chain (2 m)                                                                                         |  |
| Emergency Towing           | One Smit bracket, breaking load 250<br>tonnes. 2m of 56 mm dia. chain, 70 m<br>of 54 mm dia. wire running along port<br>side of barge, MBL 1970 kN. |  |
| Bollards                   | 10 recessed<br>double bollards, 5 each side, NS2584,<br>size 250.<br>Mooring capacity: 2 x 130 kN each<br>Towing capacity: 1 x 365 kN each          |  |