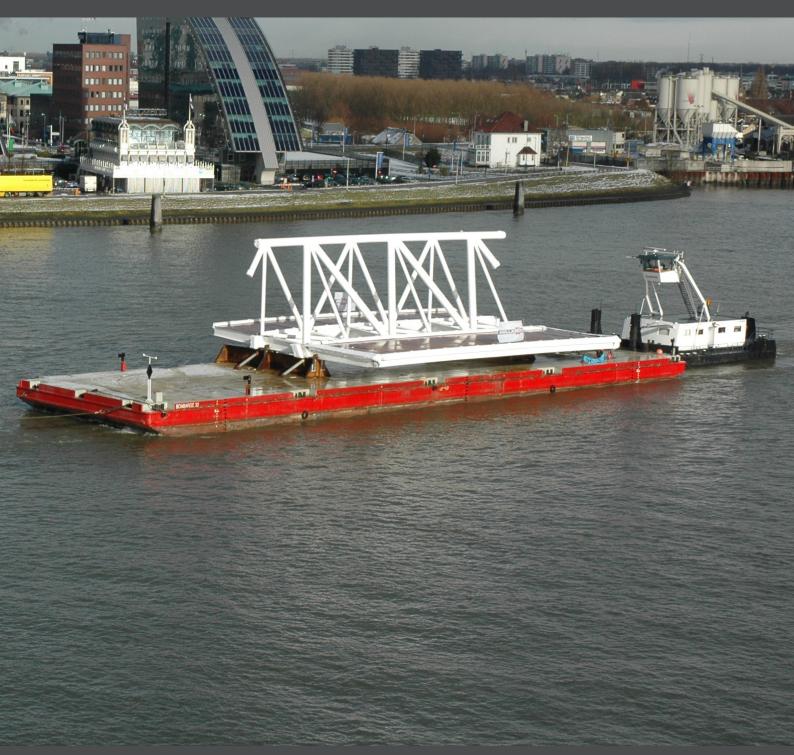

- Hull design for improved towing speed and consumption
- Complete flush deck
- Heavy cargo up to 2970 t
- Voluminous cargo up to 1120 m²
- Deck strength of 12t/m<sup>2</sup>

## BOABARGE 32/42 Heavy deck cargo barge

| Cargo Capacities         |                     |
|--------------------------|---------------------|
| Deadweight (T = 3.137 m) | 2790 t              |
| Deck strength            | 12 t/m <sup>2</sup> |